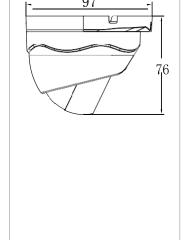

## SV-AHD14FD/24FD

Sony Exmor 1.4MP/2.4MP Image Sensor Camera

- Dimension Unit: mm
- 89

- Weatherproof 960P/1080P Dome
- Camera Built-in IR Cut Filter,
  Accurate Focus for Day & Night
- 3DNR / 2DNR, Digital Effect
- OSD Control By Mini Joystick

## Specifications

| Model                 | SV-AHD14FD/24FD                                                      |
|-----------------------|----------------------------------------------------------------------|
| Pick up Device        | 1/3' Sony 1.4MP/2.4MP Exmor                                          |
| Resolution            | 1280 x 960/ 1920 x 1080 @30 FPS (Effective 1305 x 1049/ 1960 x 1180) |
| Video Output          | AHD or CVBS (Selectable)                                             |
| Synchronization       | Internal, Negative Sync                                              |
| Scanning System       | Progressive                                                          |
| S/N Ratio             | More than 50 dB(AGC OFF)                                             |
| Electronic Shutter    | Auto, NTSC:1/60s ~ 1/100,000s, PAL: 1/50s ~ 1/100,000s               |
| Min. illumination     | 0.01 Lux (F2.0,AGC ON)                                               |
| Video Output          | 1.0 Vp-p / 75 ohm composite                                          |
| IR Distance           | 20.M (24pcs IR LED)                                                  |
| DEFOG                 | OFF / AUTO                                                           |
| Privacy               | OFF / ON                                                             |
| Motion                | 4 Area, Selectable, Alarm                                            |
| Digital Effect        | Freeze, Mirror, Negative Image                                       |
| Lens Type             | Board Lens 3.6mm / F 2.0                                             |
| Power Source          | DC12V 10 /%400ma                                                     |
| Operating Temperature | (-10°C ~ 50°C ) RH 95% Max.                                          |
| Storage Temperature   | (-30°C ~ 50°C ) RH 95% Max.                                          |
| Dimension             | 89mm x 97mm (Diameter)                                               |
| Vandal Resistance     | Metal Body                                                           |