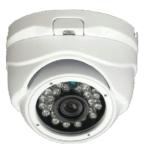

## SV-AHD14FD/24FD

Sony Exmor 1.4MP/2.4MP Image Sensor Camera

- Dimension Unit: mm
- 89

- Weatherproof 960P/1080P Dome
- Camera Built-in IR Cut Filter,
  Accurate Focus for Day & Night
- 3DNR / 2DNR, Digital Effect
- OSD Control By Mini Joystick

- High Video Quality HD/Full HD
- Transmit Video Signal over Coaxial Cable
- HD Video Transmission without Video Quality Loss & Delay
- Defog, Privacy, DWDR