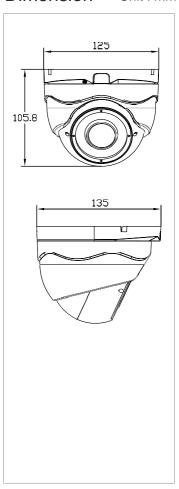

## **Dimension** Unit: mm

## Specifications

| Model                 | SV-AHD14VD/24VD                                                      |
|-----------------------|----------------------------------------------------------------------|
| Pick up Device        | 1/3' Sony 1.4MP/2.4MP Exmor                                          |
| Resolution            | 1280 x 960/ 1920 x 1080 @30 FPS (Effective 1305 x 1049/ 1960 x 1180) |
| Video Output          | AHD or CVBS (Selectable)                                             |
| Synchronization       | Internal, Negative Sync                                              |
| Scanning System       | Progressive                                                          |
| S/N Ratio             | More than 50 dB(AGC OFF)                                             |
| Electronic Shutter    | Auto, NTSC:1/60s ~ 1/100,000s, PAL: 1/50s ~ 1/100,000s               |
| Min. illumination     | 0.01 Lux (F2.0,AGC ON)                                               |
| Video Output          | 1.0 Vp-p / 75 ohm composite                                          |
| IR Distance           | 30.M (36pcs IR LED)                                                  |
| DEFOG                 | OFF / AUTO                                                           |
| Privacy               | OFF / ON                                                             |
| Motion                | 4 Area, Selectable, Alarm                                            |
| Digital Effect        | Freeze, Mirror, Negative Image                                       |
| Lens Type             | Varifocal 2.8mm ~ 12mm (3.MP HD Lens)                                |
| Power Source          | DC12V 10 / 400ma                                                     |
| Operating Temperature | (-10°C ~ 50°C ) RH 95% Max.                                          |
| Storage Temperature   | (-30°C ~ 50°C ) RH 95% Max.                                          |
| Dimension             | 125mm x 135mm (Diameter)                                             |
| Vandal Resistance     | Metal Body                                                           |