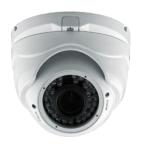

## SV-AHD14VD/24VD

Sony Exmor 1.4MP/2.4MP Image Sensor Camera

- Weatherproof 960P/1080P Dome
- Camera Built-in IR Cut Filter, Accurate Focus for Day & Night
- 3DNR / 2DNR, Digital Effect
- OSD Control By Mini Joystick

- High Video Quality on HD/Full HD
- Transmit Video Signal over Coaxial Cable
- HD Video Transmission without Video **Quality Loss & Delay**
- Defog, Privacy, DWDR