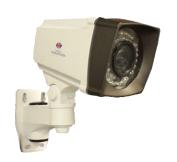

## SV-AHD14VB/24VB

Sony Exmor 1.4MP/2.4MP Image Sensor Camera

- Weatherproof 960P/1080P Bullet
- Camera Built-in IR Cut Filter, Accurate Focus for Day & Night
- 3DNR / 2DNR, Digital Effect
- OSD Control By Mini Joystick

- High Video Quality on HD/Full HD
- Transmit Video Signal over Coaxial Cable
- HD Video Transmission without Video Quality Loss & Delay
- Defog, Privacy, DWDR