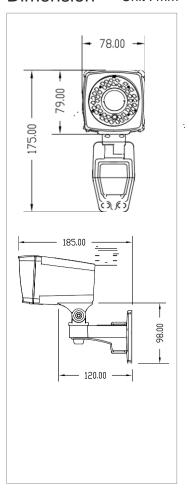

## Dimension Unit: mm

## **Specifications**

| Model                 | SV-AHD14VB/24VB                                                       |
|-----------------------|-----------------------------------------------------------------------|
| Pick up Device        | 1/3' Sony 1.4MP/ 2.4MP Exmor                                          |
| Resolution            | 1280 x 960 / 1920 x 1080 @30 FPS (Effective 1305 x 1049/ 1960 x 1180) |
| Video Output          | AHD or CVBS (Selectable)                                              |
| Synchronization       | Internal, Negative Sync                                               |
| Scanning System       | Progressive                                                           |
| S/N Ratio             | More than 50 dB(AGC OFF)                                              |
| Electronic Shutter    | Auto, NTSC:1/60s ~ 1/100,000s, PAL: 1/50s ~ 1/100,000s                |
| Min. illumination     | 0.01 Lux (F2.0,AGC ON)                                                |
| Video Output          | 1.0 Vp-p / 75 ohm composite                                           |
| IR Distance           | 40.M (42pcs IR LED)                                                   |
| DEFOG                 | OFF / AUTO                                                            |
| Privacy               | OFF / ON                                                              |
| Motion                | 4 Area, Selectable, Alarm                                             |
| Digital Effect        | Freeze, Mirror, Negative Image                                        |
| Lens Type             | Varifocal 2.8mm ~ 12mm (3.MP HD Lens)                                 |
| Power Source          | DC12V 10 / 500ma                                                      |
| Operating Temperature | (-10°C ~ 50°C ) RH 95% Max.                                           |
| Storage Temperature   | (-30°C ~ 50°C ) RH 95% Max.                                           |
| Dimension             | 78(W) x 175(H) x 185(D) mm                                            |
| Weatherproof          | IP 66                                                                 |