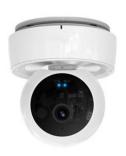

### WiFi Smart Security PT Camera

- H.264 Advanced Compression
- High Quality HD 720P
- 360° pan, 90° Tilt Rotation
- PIR Human Detection
- Temperature & Humidity Detector
- 64CH Alarm Sensor
- 5 Meters IR illuminator
- Two Way Audio, 3D Voice
- Sends Captured image by E-Mail
- IR Wizard for WiFi Setting