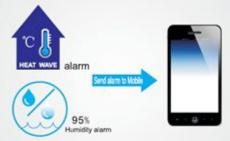

# **Smart Solution**

## SV-WHD64PT

### WiFi Smart Security PT Camera



- H.264 Advanced Compression
- High Quality HD 720P
- 360° pan, 90° Tilt Rotation
- PIR Human Detection
- Temperature & Humidity Detector
- 64CH Alarm Sensor
- 5 Meters IR illuminator
- Two Way Audio, 3D Voice
- Sends Captured image by E-Mail
- IR Wizard for WiFi Setting

#### **Features**

## **Support 64pcs Wireless Sensor**

- Smoke Detector
- PIR Sensor
- Door Sensor
- Remote Control (Panic Button)









### **Temperature & Humidity Alarm**







## **Specifications**

| igle                          |
|-------------------------------|
| igle                          |
| ıgle                          |
| igle                          |
| igle                          |
| igle                          |
| igle                          |
| gle                           |
|                               |
|                               |
|                               |
|                               |
|                               |
| ding and alarm recording      |
| put                           |
|                               |
| support                       |
| ete                           |
| nt mobile phones              |
| ail                           |
| Connector                     |
| HCP,DNS,DDNS,NTP,UPnP